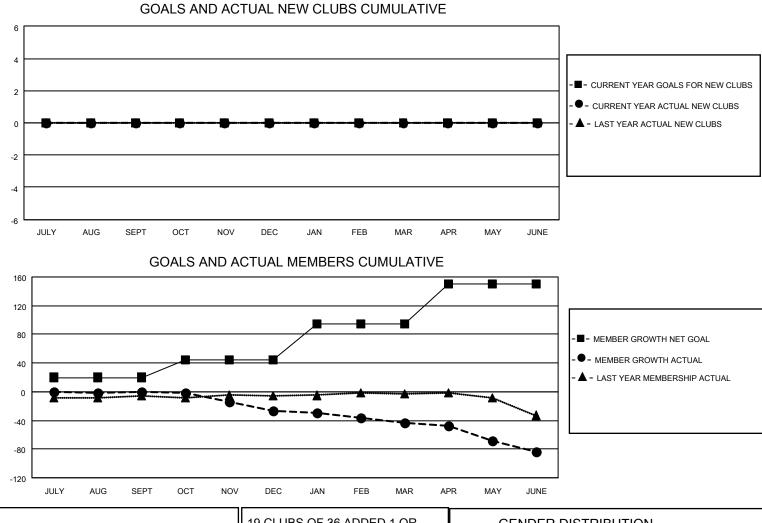

## LOCATION NEW ZEALAND

District 202 D

Results as of: 6/30/2022

| Clubs                 |               |           |               | Members               |                          |                         |                                                    |
|-----------------------|---------------|-----------|---------------|-----------------------|--------------------------|-------------------------|----------------------------------------------------|
| RESULTS FOR 2021-2022 |               |           |               | RESULTS FOR 2021-2022 |                          |                         |                                                    |
| QUARTER               | NEW CLUB GOAL | NEW CLUBS | DROPPED CLUBS | QUARTER               | EMBER GROWTH NET<br>GOAL | MEMBER GROWTH<br>ACTUAL | DROPPED<br>MEMBERS ACTUAL<br>(including transfers) |
| JULY/AUG/SEPT         | 0             | 0         | 0             | JULY/AUG/SEPT         | 20                       | 23                      | 20                                                 |
| OCT/NOV/DEC           | 0             | 0         | 1             | OCT/NOV/DEC           | 25                       | 5                       | 32                                                 |
| JAN/FEB/MAR           | 0             | 0         | 0             | JAN/FEB/MAR           | 50                       | 9                       | 23                                                 |
| APR/MAY/JUNE          | 0             | 0         | 1             | APR/MAY/JUNE          | 55                       | 29                      | 64                                                 |